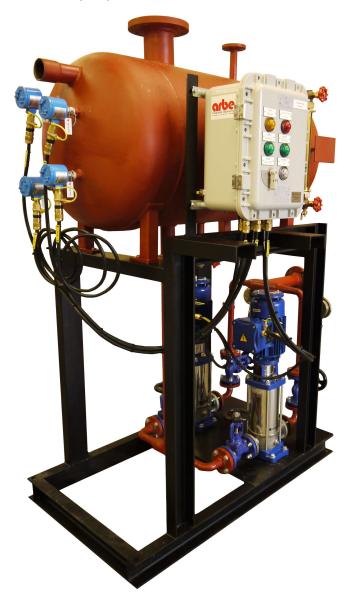

## **Project Description**

Arbe designed and manufactured one of our ATEX certified packaged condensate recovery units our ACR-AT units. Eacxh unit is bespoke to the application, and is fitted with ATEX certified pumps, level controls and control panel. The receiver was designed in accordance with PD5500 and was certified by our 3rd Party Insurance partner.

The unit was designed to recover condensate at a maximum of 170 DegC, with a flowrate of 1,300 kg/hour with a 6 BarG output pressure.